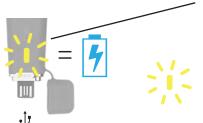

Plug in to USB-A to charge

**SPECIAL NOTE:** 

If NO light appears, re-insert opposite side and / or press

Flashing Light = Charging Solid Light = Fully Charged

WATERPROOFING

Wash with soap & water with cap closed.